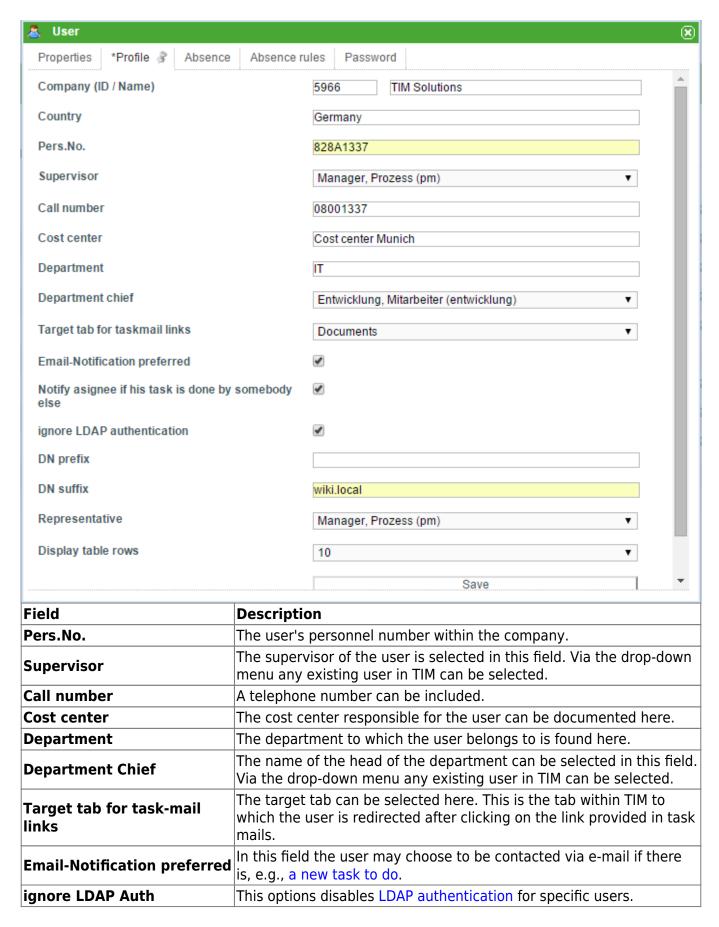

## **User Profile Properties**

Enter information regarding a user and his/her status within the company.

| Field              | Description                                                                                                                                      |
|--------------------|--------------------------------------------------------------------------------------------------------------------------------------------------|
| DNS prefix         | This field is not necessary                                                                                                                      |
| DNS suffix         | The DNS suffix of the company has to be entered here (please refer to LDAP authentication).                                                      |
| Representative     | The substitute who gets the new tasks of all process during an absence can be chosen here. Also different substitutes can be chosen per process. |
| Display table rows | The number of table rows shown per page can be selected here, e.g. the task list.                                                                |