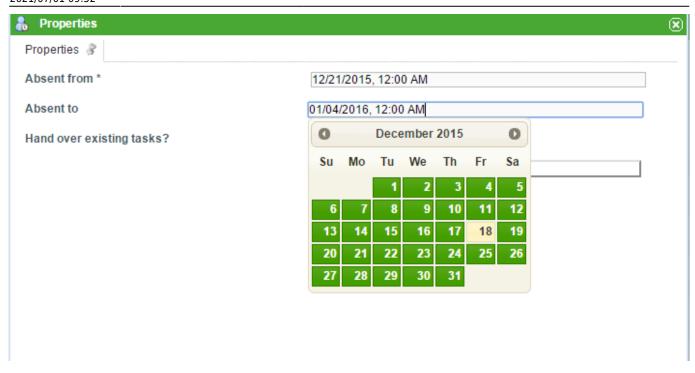

## How to add a date of absence

By clicking on the button **"Create Absence"** the above window appears. Dates can be entered either manually or by selecting them from a calendar, which appears by clicking on the date field. The transferal of tasks to a designated substitute can be selected by checking the corresponding box.