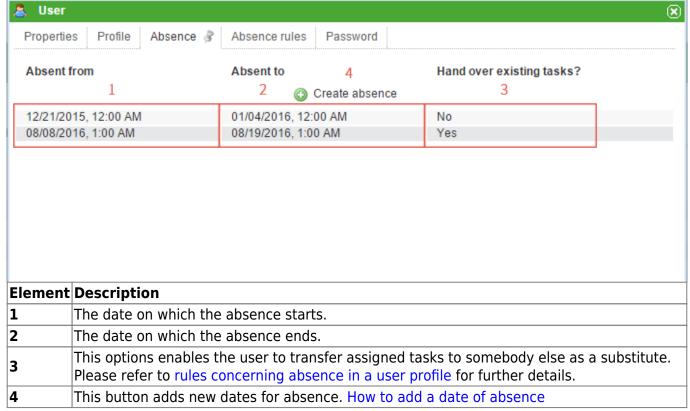

## **User Profile - Absence**

If a user is not able to do his/her assigned tasks due being absent from the company, this should be documented in the system. Please refer to rules concerning absence in a user profile for further information.

## How to add a date of absence

By clicking on the button **"Create Absence"** the above window appears. Dates can be entered either manually or by selecting them from a calendar, which appears by clicking on the date field. The transferal of tasks to a designated substitute can be selected by checking the corresponding box.