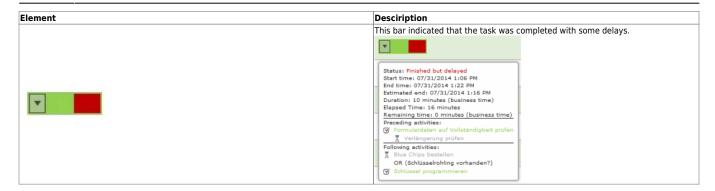

## **Progress Bar Definitions**

https://wiki.tim-solutions.de/ Printed on 2023/08/16 14:16

 $\label{prop:continuous} \begin{array}{l} \text{upaate:} \\ 2021/07/01 \end{array} \\ \text{en:software:tim:business\_activity\_monitoring https://wiki.tim-solutions.de/doku.php?id=en:software:tim:business\_activity\_monitoring} \\ \\ \text{en:software:tim:business\_activity\_monitoring https://wiki.tim-solutions.de/doku.php?id=en:software:tim:business\_activity\_monitoring} \\ \\ \text{en:software:tim:business\_activity\_monitoring https://wiki.tim-solutions.de/doku.php?id=en:software:tim:business\_activity\_monitoring} \\ \\ \text{en:software:tim:business\_activity\_monitoring https://wiki.tim-solutions.de/doku.php?id=en:software:tim:business\_activity\_monitoring} \\ \text{en:software:tim:business\_activity\_monitoring https://wiki.tim-solutions.de/doku.php?id=en:software:tim:business\_activity\_monitoring} \\ \text{en:software:tim:business\_activity\_monitoring https://wiki.tim-solutions.de/doku.php?id=en:software:tim:business\_activity\_monitoring} \\ \text{en:software:tim:business\_activity\_monitoring https://wiki.tim-solutions.de/doku.php?id=en:software:tim:business\_activity\_monitoring} \\ \text{en:software:tim:business\_activity\_monitoring} \\ \text{en:software:tim:business\_activity\_activity\_activity\_activity\_activity\_activity\_activity\_activity\_activity\_activity\_activ$ 

## **Element Description** This symbol indicates that the task has been finished. This symbol indicates that the task is still being processed. This symbol indicates that this task can't be started yet because another preceding task has yet to be finished. (This symbol is only displayed in mouse-over mode) This symbol enables task mails to be sent to the person responsible for the execution of a task.