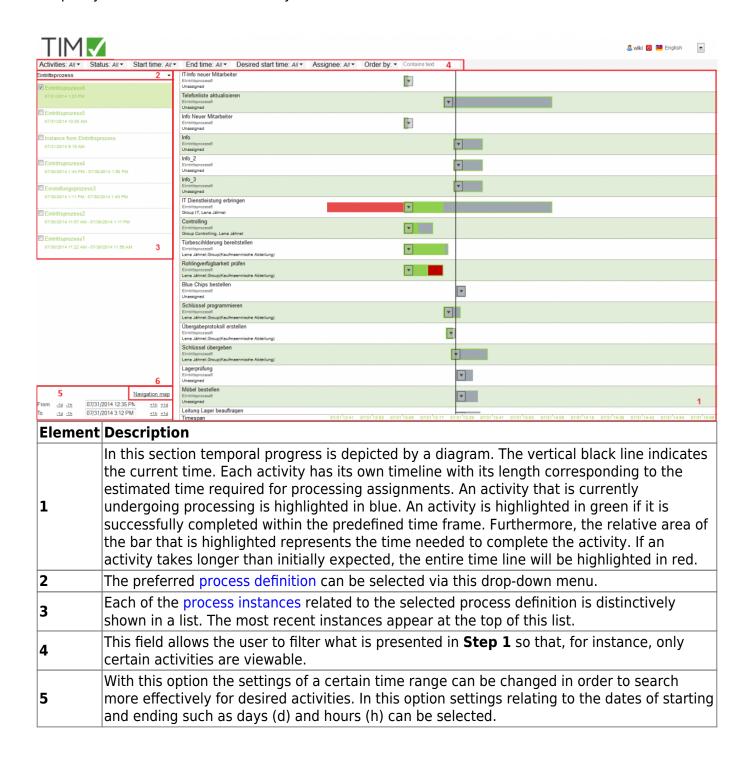

## **Business Activity Monitoring (BAM)**

The Business Activity Monitoring Client graphically displays the chronology of deployed processes. In the Gantt-Chart the duration of activities and tasks are represented as bars. Therefore, it is necessary to specify the duration of each activity and to activate CPM.

In the Business Activity Monitoring Client a user may view all processes and their respective instances for which they have owner rights