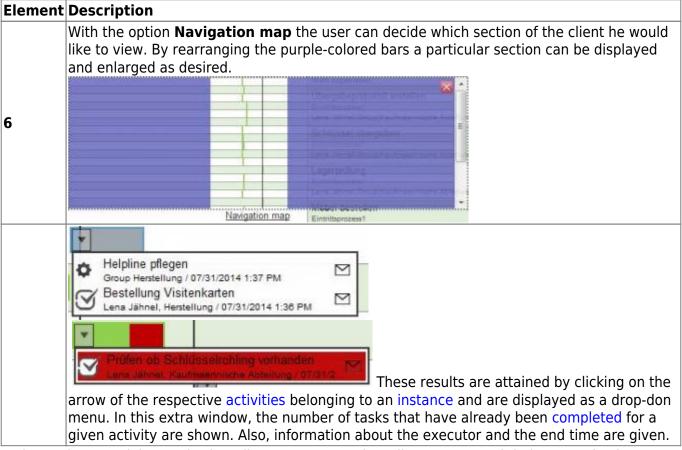

## **Progress Bar Definitions**

https://wiki.tim-solutions.de/ Printed on 2023/08/16 14:16

 $\label{prop:continuous} \begin{array}{l} \text{upaate:} \\ 2021/07/01 \end{array} \\ \text{en:software:tim:business\_activity\_monitoring https://wiki.tim-solutions.de/doku.php?id=en:software:tim:business\_activity\_monitoring} \\ \\ \text{en:software:tim:business\_activity\_monitoring https://wiki.tim-solutions.de/doku.php?id=en:software:tim:business\_activity\_monitoring} \\ \\ \text{en:software:tim:business\_activity\_monitoring https://wiki.tim-solutions.de/doku.php?id=en:software:tim:business\_activity\_monitoring} \\ \\ \text{en:software:tim:business\_activity\_monitoring https://wiki.tim-solutions.de/doku.php?id=en:software:tim:business\_activity\_monitoring} \\ \text{en:software:tim:business\_activity\_monitoring https://wiki.tim-solutions.de/doku.php?id=en:software:tim:business\_activity\_monitoring} \\ \text{en:software:tim:business\_activity\_monitoring https://wiki.tim-solutions.de/doku.php?id=en:software:tim:business\_activity\_monitoring} \\ \text{en:software:tim:business\_activity\_monitoring https://wiki.tim-solutions.de/doku.php?id=en:software:tim:business\_activity\_monitoring} \\ \text{en:software:tim:business\_activity\_monitoring} \\ \text{en:software:tim:business\_activity\_activity\_activity\_activity\_activity\_activity\_activity\_activity\_activity\_activity\_activ$ 