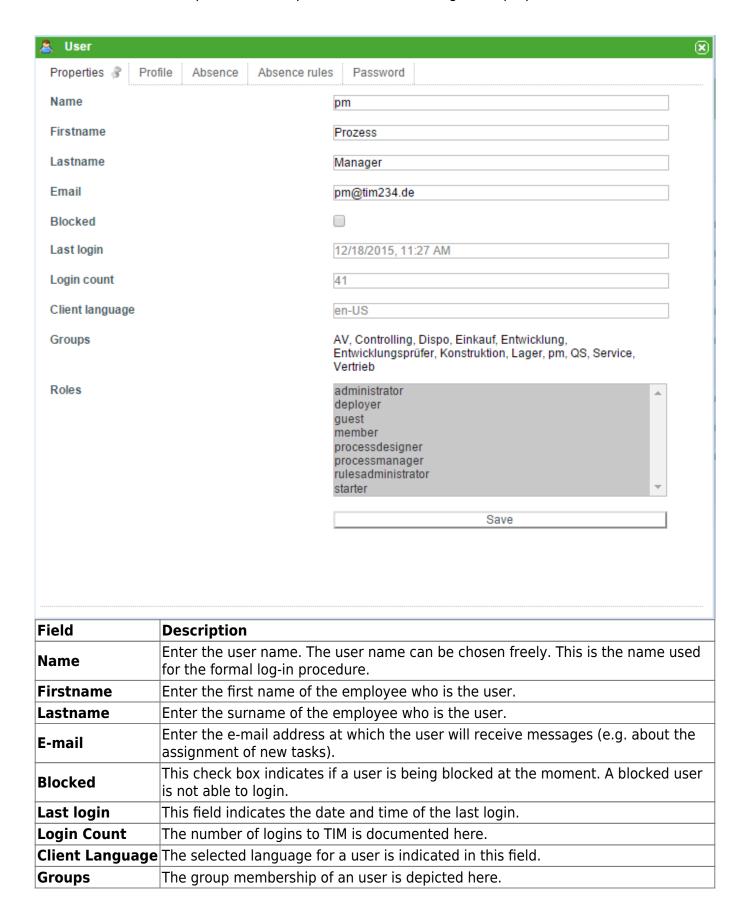

## **User Profile Properties**

The first tab of the user-profile window provides access to the general properties of an user.

| Field | Description                                                                                                                                                                                                        |
|-------|--------------------------------------------------------------------------------------------------------------------------------------------------------------------------------------------------------------------|
| Roles | Roles and rights of a user can be assigned using this field. Several entries can be selected simultaneously by clicking on them while holding down the "ctrl" key. For further information, please refer to rights |

The following fields are mandatory to provide full unrestricted access: Name, Firstname, Lastname, E-mail.

From:

https://wiki.tim-solutions.de/ - TIM Wiki / NEW TIM 6 Documentation

Permanent link:

https://wiki.tim-solutions.de/doku.php?id=en:software:tim:user\_profile\_properties&rev=1461241228