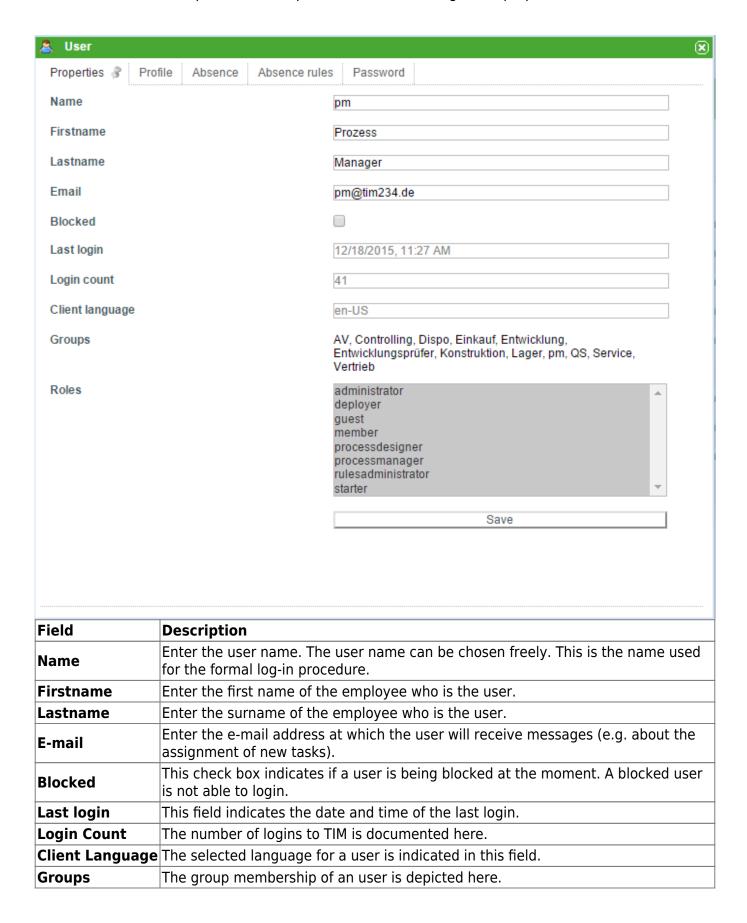

## **User Profile Properties**

The first tab of the user-profile window provides access to the general properties of an user.

| Field | Description                                                                                                                                                                                                        |
|-------|--------------------------------------------------------------------------------------------------------------------------------------------------------------------------------------------------------------------|
| Roles | Roles and rights of a user can be assigned using this field. Several entries can be selected simultaneously by clicking on them while holding down the "ctrl" key. For further information, please refer to rights |

The following fields are mandatory to provide full unrestricted access: Name, Firstname, Lastname, E-mail.

From:

https://wiki.tim-solutions.de/ - TIM Wiki / NEW TIM 6 Documentation

Permanent link:

https://wiki.tim-solutions.de/doku.php?id=en:software:tim:user\_profile\_properties&rev=1455718786