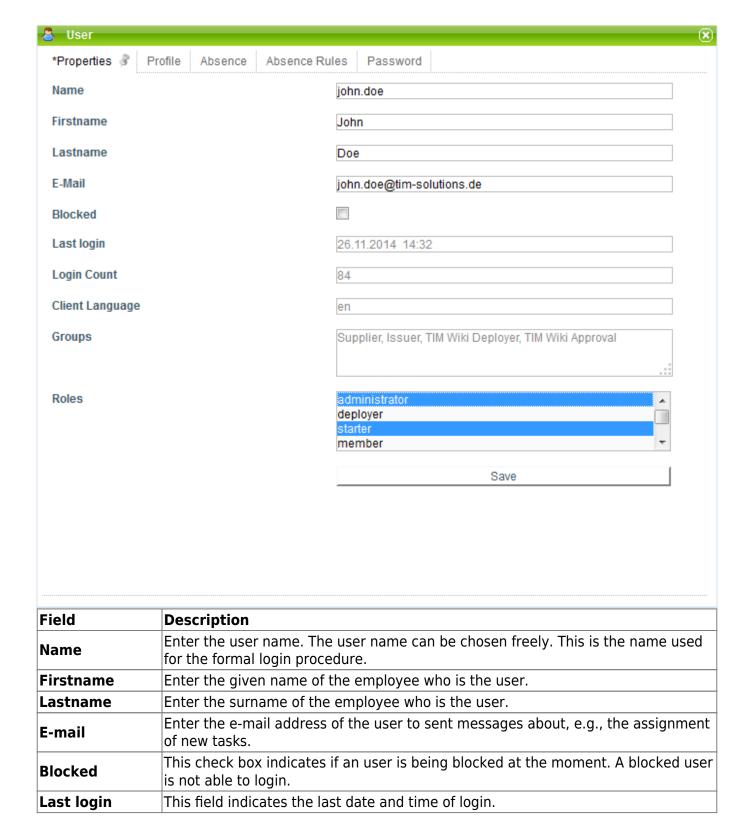

## **User profile - properties**

Within the user profile the first tab of the window provides access to the general properties of an user.

 $\label{lem:update:update:update:update:update:update:update:update:update:update:update:update:update:update:update:update:update:update:update:update:update:update:update:update:update:update:update:update:update:update:update:update:update:update:update:update:update:update:update:update:update:update:update:update:update:update:update:update:update:update:update:update:update:update:update:update:update:update:update:update:update:update:update:update:update:update:update:update:update:update:update:update:update:update:update:update:update:update:update:update:update:update:update:update:update:update:update:update:update:update:update:update:update:update:update:update:update:update:update:update:update:update:update:update:update:update:update:update:update:update:update:update:update:update:update:update:update:update:update:update:update:update:update:update:update:update:update:update:update:update:update:update:update:update:update:update:update:update:update:update:update:update:update:update:update:update:update:update:update:update:update:update:update:update:update:update:update:update:update:update:update:update:update:update:update:update:update:update:update:update:update:update:update:update:update:update:update:update:update:update:update:update:update:update:update:update:update:update:update:update:update:update:update:update:update:update:update:update:update:update:update:update:update:update:update:update:update:update:update:update:update:update:update:update:update:update:update:update:update:update:update:update:update:update:update:update:update:update:update:update:update:update:update:update:update:update:update:update:update:update:update:update:update:update:update:update:update:update:update:update:update:update:update:update:update:update:update:update:update:update:update:update:update:update:update:update:update:update:update:update:update:update:update:update:update:update:update:update:update:update:update:update:update:update:update:update:update:update:update:update:upd$ 

| Field                  | Description                                                                                                                                                                                                    |
|------------------------|----------------------------------------------------------------------------------------------------------------------------------------------------------------------------------------------------------------|
| Login Count            | The number of logins to T!M is documented here.                                                                                                                                                                |
| <b>Client Language</b> | The selected language for an user is indicated in this field.                                                                                                                                                  |
| Groups                 | The group membership of an user is depicted here.                                                                                                                                                              |
| Roles                  | Roles and rights of an user can be assigned via this field. Several entries can be simultaneously selected by clicking on them while holding down the Control. For further information, please refer to rights |

The following fields are mandatory to provide full unrestricted access: Name, Firstname, Lastname, Email.

https://wiki.tim-solutions.de/ - TIM Wiki / NEW TIM 6 Documentation

Permanent link:

Last update: 2021/07/01 09:54