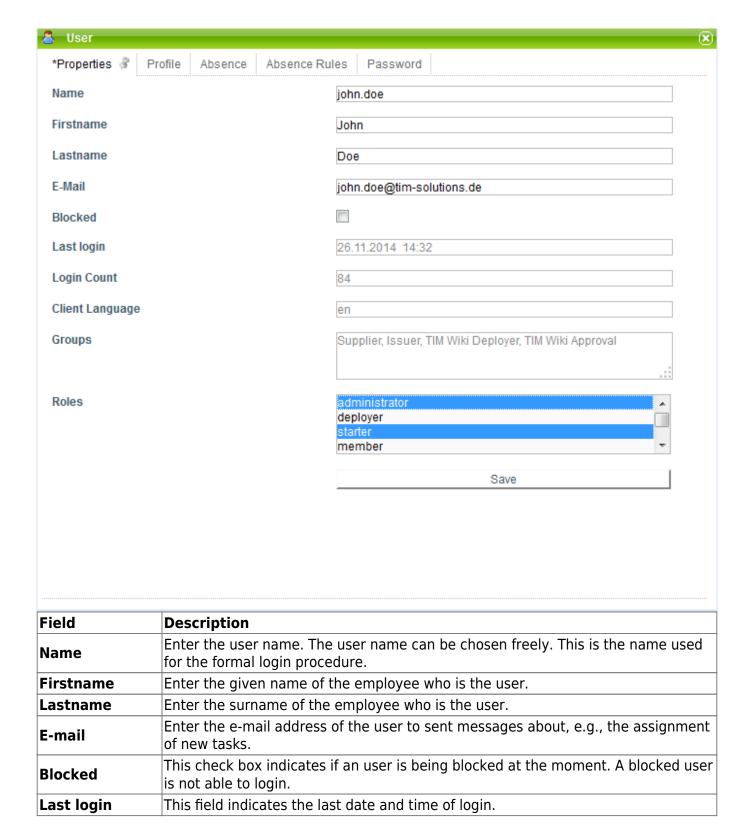

## **User profile - properties**

Within the user profile the first tab of the window provides access to the general properties of an user.

 $\label{lem:update:update:update:update:update:update:update:update:update:update:update:update:update:update:update:update:update:update:update:update:update:update:update:update:update:update:update:update:update:update:update:update:update:update:update:update:update:update:update:update:update:update:update:update:update:update:update:update:update:update:update:update:update:update:update:update:update:update:update:update:update:update:update:update:update:update:update:update:update:update:update:update:update:update:update:update:update:update:update:update:update:update:update:update:update:update:update:update:update:update:update:update:update:update:update:update:update:update:update:update:update:update:update:update:update:update:update:update:update:update:update:update:update:update:update:update:update:update:update:update:update:update:update:update:update:update:update:update:update:update:update:update:update:update:update:update:update:update:update:update:update:update:update:update:update:update:update:update:update:update:update:update:update:update:update:update:update:update:update:update:update:update:update:update:update:update:update:update:update:update:update:update:update:update:update:update:update:update:update:update:update:update:update:update:update:update:update:update:update:update:update:update:update:update:update:update:update:update:update:update:update:update:update:update:update:update:update:update:update:update:update:update:update:update:update:update:update:update:update:update:update:update:update:update:update:update:update:update:update:update:update:update:update:update:update:update:update:update:update:update:update:update:update:update:update:update:update:update:update:update:update:update:update:update:update:update:update:update:update:update:update:update:update:update:update:update:update:update:update:update:update:update:update:update:update:update:update:update:update:update:update:update:update:update:update:update:update:update:update:update:upd$ 

| Field                  | Description                                                                                                                                                                                                    |
|------------------------|----------------------------------------------------------------------------------------------------------------------------------------------------------------------------------------------------------------|
| Login Count            | The number of logins to T!M is documented here.                                                                                                                                                                |
| <b>Client Language</b> | The selected language for an user is indicated in this field.                                                                                                                                                  |
| Groups                 | The group membership of an user is depicted here.                                                                                                                                                              |
| Roles                  | Roles and rights of an user can be assigned via this field. Several entries can be simultaneously selected by clicking on them while holding down the Control. For further information, please refer to rights |

The following fields are mandatory to provide full unrestricted access: Name, Firstname, Lastname, Email.

https://wiki.tim-solutions.de/ - TIM Wiki / NEW TIM 6 Documentation

Permanent link:

Last update: 2021/07/01 09:55