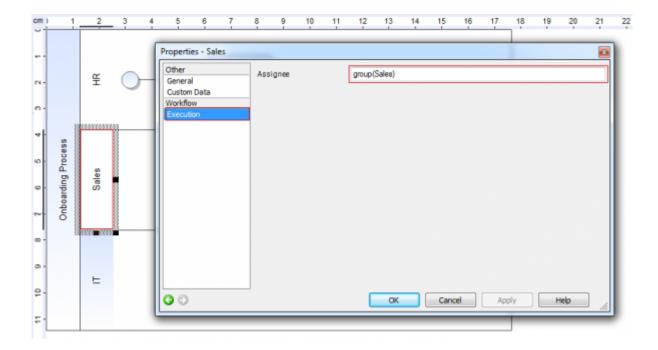

## **Swimlanes**

One company can be subdivided into several smaller subdivisions. These divisions can be represented in the process modeling through so-called "Swimlanes". A Swimlane can be assigned to a specific user or a group for further processing.

All activities and tasks within a Swimlane can be assigned via predefined assignments.

From:

https://wiki.tim-solutions.de/ - TIM Wiki / NEW TIM 6 Documentation

Permanent link:

https://wiki.tim-solutions.de/doku.php?id=en:software:tim:swimlanes&rev=1417172458