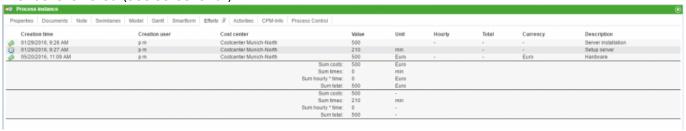

## Efforts of an instance

As with the efforts for a task, the efforts for a given instance are most easily reached using the context menu. However, efforts may only be summarized for individual tasks and not for entire instances. Consequently, the button **Summarize Efforts** is missing from the **Efforts** tab. In order to provide the process manager with an overview of all involved efforts, the cumulative efforts for all of the tasks is listed (see screenshot).