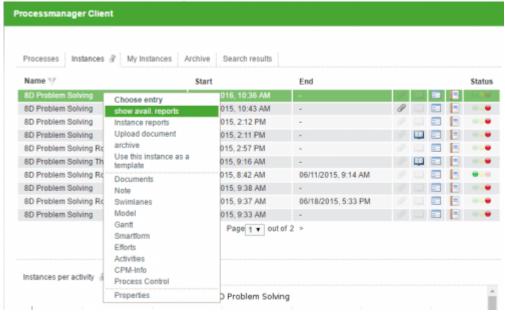

## **Exporting effort reports**

The efforts of an instance can be exported as an Excel file. The effort reports are accessed via the option **Show available reports** within an instance's context menu (see screenshot).