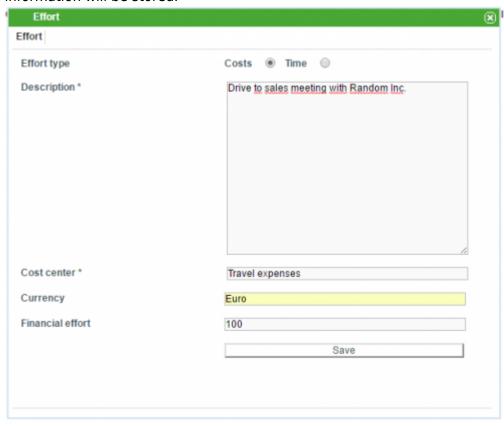

## Summarizing efforts for a task

The tab labeled **Efforts** is most easily reached using the context menu of a task. A table listing the summarized efforts appears in the opened screen. Using the **Summarize Efforts** button, the accumulated efforts are summarized. A form is then opened (see screenshot), in which the necessary information will be stored.

| Field       | Description                                                                                     |
|-------------|-------------------------------------------------------------------------------------------------|
| Туре        | Choose whether the selected effort is summarized on a monetary- or a temporal basis.            |
| Effort      | The magnitude of the effort is summarized here (cost = currency, time = minutes)                |
|             | The appropriate cost center is entered here.                                                    |
| Description | An additional description may be given here in order to summarize the effort in greater detail. |