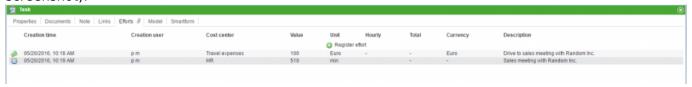

The summarized efforts for a given task are listed in the table that is found in the "Efforts" tab (see screenshot).