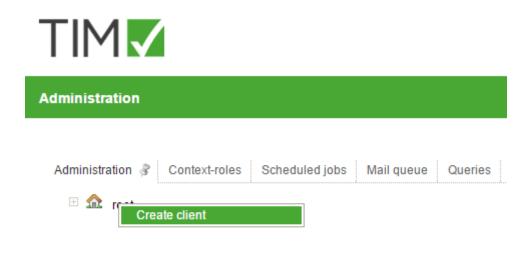

As soon as you are registered, you can do a right-click on **root** and then click on the button "Create client". In the following window you can enter your desired client name. The sytem then creates the clients with the standard users and you can log in to the new client.