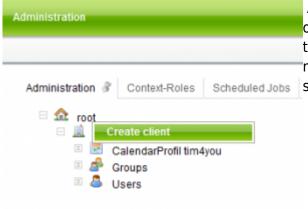

As soon as you are registered, you can do a right-click on **root** and then click on the button "Create client". In the following window you can enter your desired client name. The sytem then creates the clients with the standard users and you can log in to the new client.