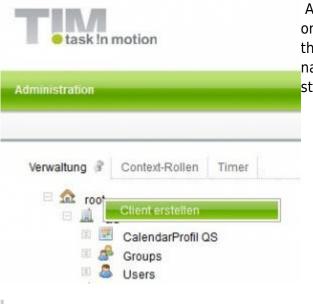

How to register with the user is explained here hier

As soon as you are registered, you can do a right-click on **root** and then click on the button "Create client". In the following window you can enter your desired client name. The sytem then creates the clients with the standard users and you can log in to the new client.