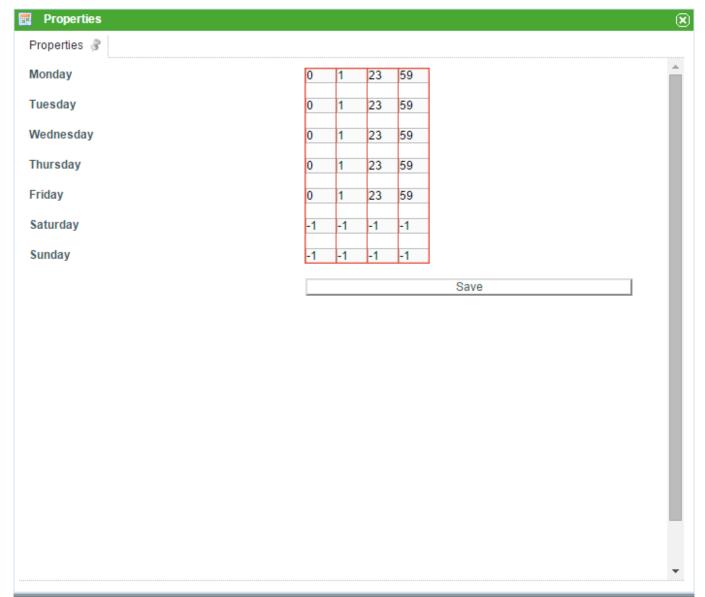

| Element<br>Description |                                                                                                         |
|------------------------|---------------------------------------------------------------------------------------------------------|
| 1                      | Here, the hourly part of the work start in the format of h or hh is entered for a particular day.       |
| 2                      | Here, the every minute part of the work start in the format of m or mm is entered for a particular day. |
| 3                      | Here, the hourly part of the work end in the format of h or hh is entered for a particular day.         |
| 4                      | Here, the every minute part of the work end in the format of m or mm is entered for a particular day.   |

work-free days are marked through a "-1" entered in every column.